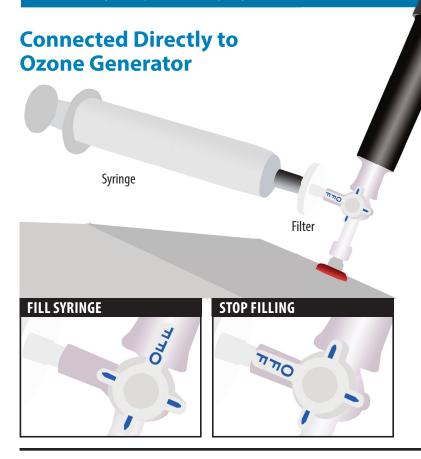

## **Ozone Syringe Filling System**

- 1. Attach Syringe Filling System directly to the Ozone Out port on your ozone generator.
- 2. Attach syringe to side port of the Filling System. Use a filter if needed (shown).
- 3. Make sure the Off is pointed toward the syringe until ready to fill. Turn the Off toward the destruct to start filling.
- 4. Turn the Off back toward the syringe when filling is done.