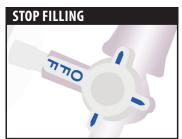

## **Ozone Syringe Filling System**

- 1. Attach Syringe Filling System directly to the Ozone Out port on your ozone generator.
- 2. Attach syringe to side port of the Filling System. Use a filter if needed (shown).
- 3. Make sure the Off is pointed toward the syringe until ready to fill. Turn the Off toward the destruct to start filling.
- 4. Turn the Off back toward the syringe when filling is done.

Connected Directly to Ozone Tubing

- 1. Attach Syringe Filling System to a piece of tubing with Luer locks. Connect the other side to the Ozone Out port of the ozone generator.
- 2. Attach syringe to side port of the Filling System. Use a filter if needed (shown).
- 3. Make sure the Off is pointed toward the syringe until ready to fill. Turn the Off toward the destruct to start filling.
- 4. Turn the Off back toward the syringe when filling is done.