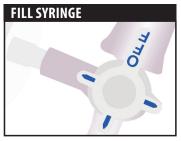

## **Ozone Syringe Filling System**

- 1. Attach Syringe Filling System directly to the Ozone Out port on your ozone generator.
- 2. Attach syringe to side port of the Filling System. Use a filter if needed (shown).
- 3. Make sure the Off is pointed toward the syringe until ready to fill. Turn the Off toward the destruct to start filling.
- 4. Turn the Off back toward the syringe when filling is done.

Connected Directly to Ozone Tubing

- 1. Attach Syringe Filling System to a piece of tubing with Luer locks. Connect the other side to the Ozone Out port of the ozone generator.
- 2. Attach syringe to side port of the Filling System. Use a filter if needed (shown).
- 3. Make sure the Off is pointed toward the syringe until ready to fill. Turn the Off toward the destruct to start filling.
- 4. Turn the Off back toward the syringe when filling is done.