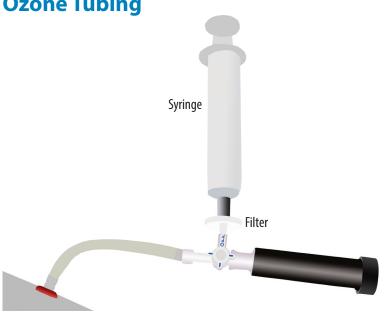

Connected Directly to Ozone Tubing

- 1. Attach Syringe Filling System to a piece of tubing with Luer locks. Connect the other side to the Ozone Out port of the ozone generator.
- 2. Attach syringe to side port of the Filling System. Use a filter if needed (shown).
- 3. Make sure the Off is pointed toward the syringe until ready to fill. Turn the Off toward the destruct to start filling.
- 4. Turn the Off back toward the syringe when filling is done.