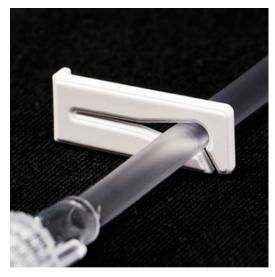

**Step 3.** Fill bag to desired amount.

**Step 4.** Disconnect Multi-Chamber Insufflation Bag by turning counterclockwise and use white clamp to close off tube of bag.

**Step 5.** Turn off Ozone Generator and oxygen source.

**Step 6.** Screw on Luer Lock Catheter to Multi-Chamber Insufflation Bag (turn clockwise).

**Step 7.** Insert Catheter.

**Step 8.** Unclamp white clamp to perform insufflation.