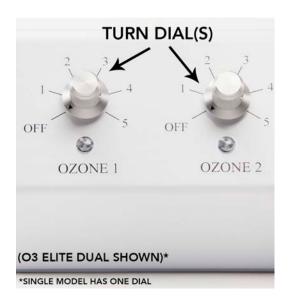

## How to Properly Use the Multi-Chamber Insufflation Bag with a Luer Lock Catheter

**Step 1.** Turn on Ozone Generator and oxygen source to desired settings.

**Step 2.** Connect Multi-Chamber Insufflation Bag to Ozone Out port of Ozone Generator (turn clockwise to tighten).