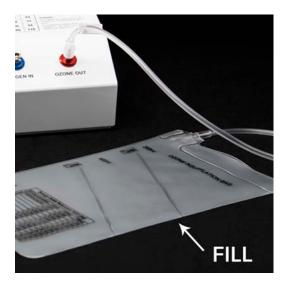

**Step 3.** Fill bag to desired amount.

**Step 4.** Disconnect Multi-Chamber Insufflation Bag by turning counterclockwise and use white clamp to close off tube of bag.

**Step 5.** Turn off Ozone Generator and oxygen source.