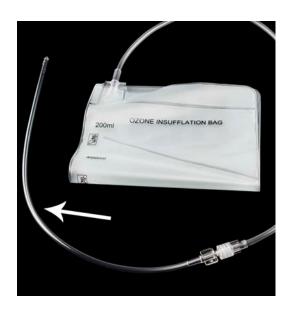

**Step 3.** Fill bag to desired amount.

**Step 4.** Disconnect Multi-Chamber Insufflation Bag by turning counterclockwise and use white clamp to close off tube of bag.

**Step 5.** Turn off Ozone Generator and oxygen source.