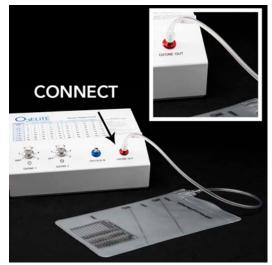

## How to Properly Use the Multi-Chamber Insufflation Bag with a Luer Lock Catheter

**Step 1.** Turn on Ozone Generator and oxygen source to desired settings.

**Step 2.** Connect Multi-Chamber Insufflation Bag to Ozone Out port of Ozone Generator (turn clockwise to tighten).