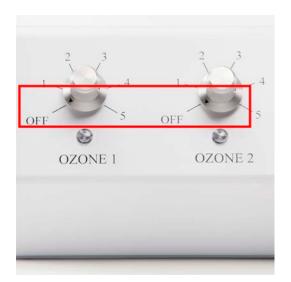

## How to Properly Use the Multi-Chamber Insufflation Bag with a Luer Lock Catheter

**Step 1.** Turn on Ozone Generator and oxygen source to desired settings.

**Step 2.** Connect Multi-Chamber Insufflation Bag to Ozone Out port of Ozone Generator (turn clockwise to tighten).