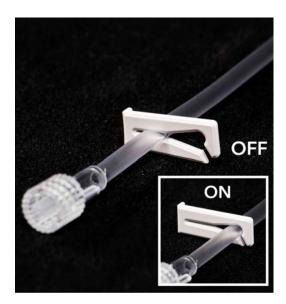

**Step 3.** Fill bag to desired amount.

**Step 4.** Disconnect Multi-Chamber Insufflation Bag by turning counterclockwise and use white clamp to close off tube of bag.

**Step 5.** Turn off Ozone Generator and oxygen source.

**Step 6.** Screw on Luer Lock Catheter to Multi-Chamber Insufflation Bag (turn clockwise).

**Step 7.** Insert Catheter.

**Step 8.** Unclamp white clamp to perform insufflation.