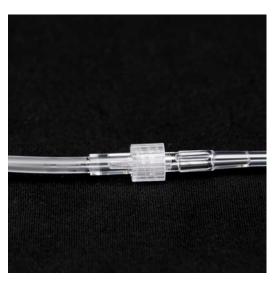

**Step 6.** Screw on Luer Lock Catheter to Multi-Chamber Insufflation Bag (turn clockwise).

**Step 7.** Insert Catheter.

**Step 8.** Unclamp white clamp to perform insufflation.