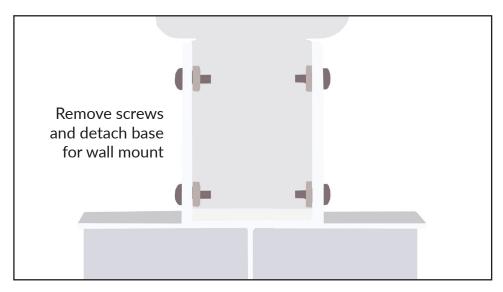

## **WALL-MOUNTED**

To mount the stand, you will first need to unscrew the base and remove it. To do this, remove the four screws above the base.

Due to the variation across buildings, mounting hardware is not included. Using the mounting holes in the back of the stand, screw directly into a wall stud or use heavy duty wall anchors. A level is recommended to make sure the stand is properly mounted.