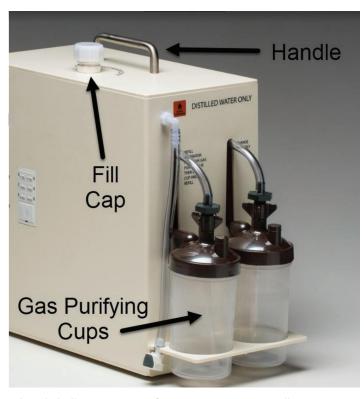

• Threaded Fill Cap • Gas Purifier Cups • Carrying Handle

- 1. Two Nasal Cannulas (for Inhalation)
- 2. 6 foot Extension Hose
- 3. External Gas Applicator
- 4. Water Infusion Stone

Each accessory comes complete with a medical-grade connector that connects to the main gas output connector.