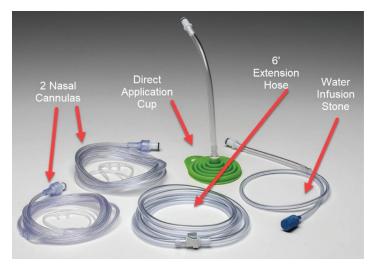

• Threaded Fill Cap • Gas Purifier Cups • Carrying Handle

- 1. Two Nasal Cannulas (for Inhalation)
- 2. 6 foot Extension Hose
- 3. External Gas Applicator
- 4. Water Infusion Stone

Each accessory comes complete with a medical-grade connector that connects to the main gas output connector.