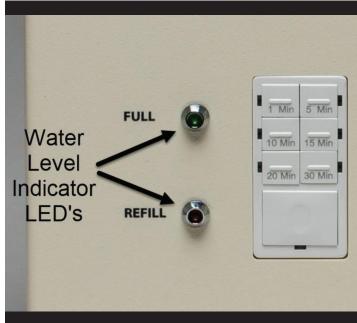

## **PARTS TOUR**

- Timer Switch: 1, 5, 10, 15, 20, 30 minute settings or Constant On
- Gas Output Connector: All accessories are connected here

- Water Level Indicator LEDs
  - o FULL Illuminated Green indicates full water level o REFILL Illuminated Red indicates it should be refilled

**Important Notes:** No LEDs illuminated means that the water level is above the Refill level, but below the Full level. This is where the unit will generally be most of the time. The unit will continue to run even with the Red "REFILL" LED illuminated, but should be refilled. Do not run empty. Due to the way the unit functions, the indicator lights may flicker and/or turn on/off.

**LED notice:** The water level rises slightly when the unit is started. This will cause the following behavior with the LED indicators. Both are normal! Ex: Green will be on, when full, and might turn off when the machine completes its run time. It might turn back on when the unit starts again. Red will be on after a timer cycle finishes, and if the unit is started, it might turn off again. You can refill the unit then.