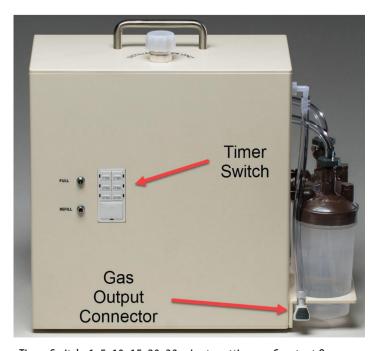

## **PARTS TOUR**

- Timer Switch: 1, 5, 10, 15, 20, 30 minute settings or Constant On
- Gas Output Connector: All accessories are connected here

- Water Level Indicator LEDs
  - o FULL Illuminated Green indicates full water level o REFILL Illuminated Red indicates it should be refilled