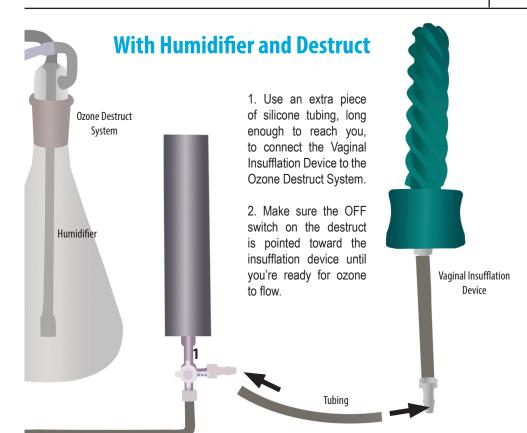

3. When you're ready to begin your insufflation, turn the dial on the destruct toward the destruct system. When you're done, turn the dial back toward the insufflation device (2).