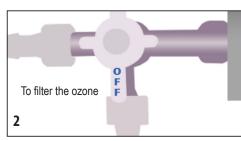

3. When you're ready to begin your insufflation, turn the dial on the destruct toward the destruct system. When you're done, turn the dial back toward the insufflation device (2).