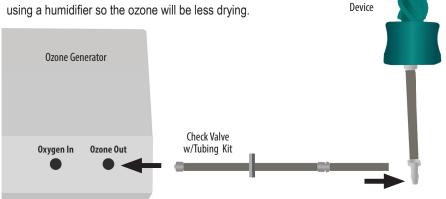

## **Direct Connection**

- 1. Connect the Vaginal Insufflation Device to the ozone generator using the check valve kit. If you need longer tubing, you can place it between the check valve kit and the Vaginal Insufflation Device using a tubing connector or a complete Luer lock fitting.
- 2. When you're ready to begin your insufflation, simply turn on the ozone for the chosen amount of time. We recommend using a humidifier so the ozone will be less drying.